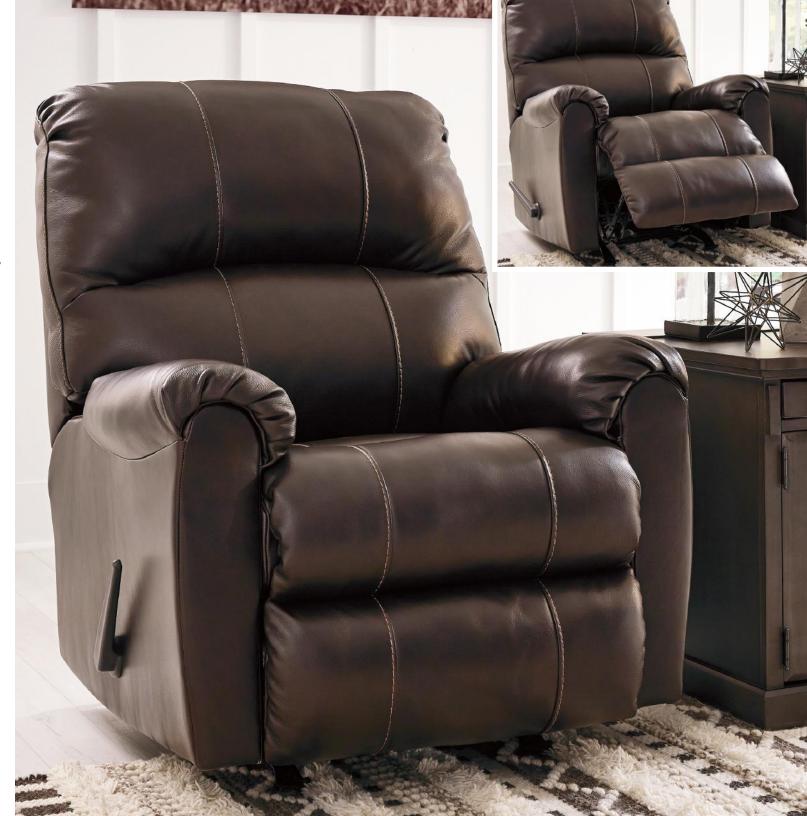

## Features:

- Leather Match upholstery features top-grain leather in the seating areas with skillfully matched vinyl (31% Polyester 69% PVC) everywhere else
- Frame constructions have been rigorously tested to simulate the home and transportation environments for improved durability
- Frame components are secured with combinations of glue, blocks, interlocking panels and staples
- All fabrics are pre-approved for wearability and durability against AHFA standards
- Cushions are constructed of low melt fiber wrapped over high quality foam
- Features metal drop-in unitized seat box for strength and durability
- eat box for strength and durabilityAll metal construction to the
- floor for strength and durability

  The reclining mechanism features
- a One-Pull reclining motion
- Features Jumbo Stitched details

## SKU: 647 05 25

"Hermiston-Walnut" Rocker Recliner 34"W x 43"D x 41"H 864mm W x 1092mm D x 1041mm H

"Hermiston-Walnut" Rocker Recliner 647 05