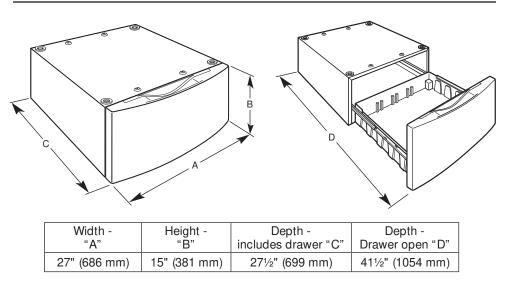

venient Area to Store Laundry Essentials

#### Manuals & Literature:

Dimension Guide installation Guide

| Number of Drawers | 1        |
|-------------------|----------|
| GDS               |          |
| GPC Code          | 10001963 |
| isBaseUnit        | true     |
| isConsumerUnit    | true     |
| IsDispatchUnit    |          |
| IsInvoiceUnit     | true     |



## FRONT LOAD WASHER AND DRYER PEDESTAL

### PRODUCT MODEL NUMBERS

| XHPC155XG | XHPC155YC |
|-----------|-----------|
| XHPC155XL | XHPC155WW |
| XHPC155XR | XHPC155YU |
| XHPC155XW | XHPW155DW |

### LOCATION REQUIREMENTS

If the washer/dryer and pedestal assembly are located in a garage, 3" (76 mm) must be added under the pedestal so that the washer/dryer is 18" (458 mm) above the garage floor.

### PRODUCT DIMENSIONS