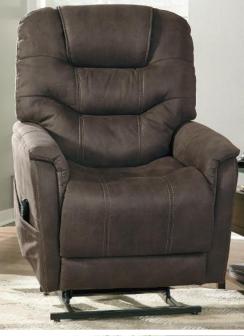

- Frame constructions have been rigorously tested to simulate the home and transportation environments for improved durability
- Corners are glued, blocked and stapled
- All fabrics are pre-approved for wearability and durability against AHFA standards
- Cushion cores are constructed of low melt fiber wrapped over high quality foam
  • Features metal drop-in unitized
- seat box for strength and durability
- All metal construction to the
- floor for strength and durability
- The reclining mechanism features infinite positions for comfort
- Recliner features Power Adjustable Head Rest & Foot Rest along with Power Lumbar support & Power Lift for ease in standing
- The power wand features a USB charging port