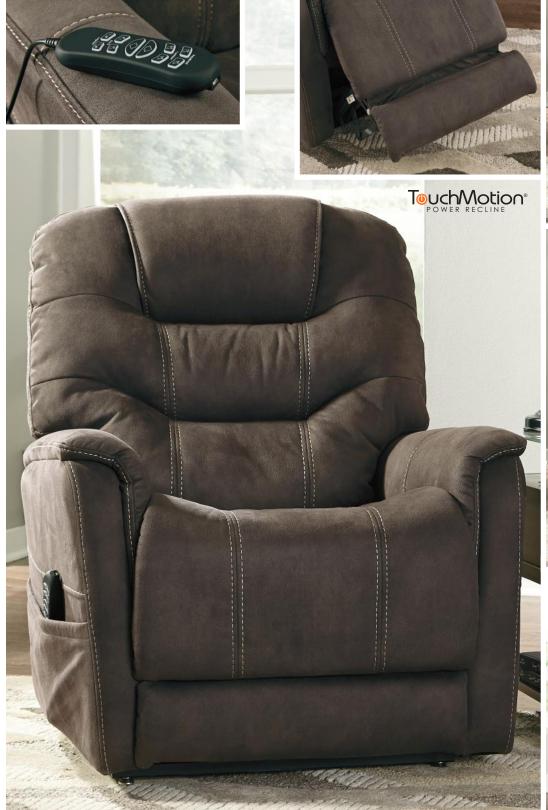

- Frame constructions have been rigorously tested to simulate the home and transportation environments for improved durability
- Corners are glued, blocked and stapled
- All fabrics are pre-approved for wearability and durability against AHFA standards
- Cushion cores are constructed of low melt fiber wrapped over high quality foam
  • Features metal drop-in unitized
- seat box for strength and durability
- All metal construction to the
- floor for strength and durability
- The reclining mechanism features infinite positions for comfort
- Recliner features Power Adjustable Head Rest & Foot Rest along with Power Lumbar support & Power Lift for ease in standing
- The power wand features a USB charging port

97% Polyester 3% Polyurethane \ 98% Polyester 2% Polyurethane Cleaning Code: SW

SKU: 216 04 12

Power Lift Recliner 36"W x 41"D x 43"H 914mm W x 1041mm D x 1092mm H

> "Ballister-Espresso" Power Lift Chair 216 04