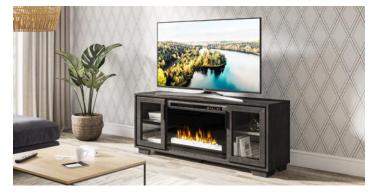

### ENTERTAINMENT

Clayton

### STYLE

- Contemporary
- Maple Console in a Charcoal finish with sleek brushed silver handles

### FEATURES

- Low contemporary profile with solid wood feet
- Sleek brushed handles adds to the contemporary look and feel
- 2 glass doors with adjustable shelving behind
- Optional 26" firebox with 2 insert options to choose from: traditional log or crushed acrylic ember
- Console 2 glass doors with shelving behind and an optional 26" firebox

### DIMENSIONS (wxdxh)

• Console – 58x18x25