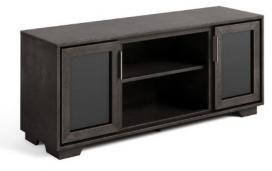

### ENTERTAINMENT

Clayton

### STYLE

- Contemporary
- Maple Console in a Charcoal finish with sleek brushed silver handles

### CONSTRUCTION

- Solid maple door frames and feet, Birch veneer top with laminate gables, mouldings and interiors
- Durable hardwood dowel construction, all structural joints glued
- Hardwood corner blocks for additional strength
- Fully finished snag-free wood grain drawer boxes
- Adjustable European style hinges on doors
- Charcoal laminates on high quality furniture board
- Our case line hand sprayed finish has been specially formulated to provide a high degree of resistance to spills, stains, scratches, heat, and chemicals which surpass conventional finishes

### FEATURES

- Low contemporary profile with solid wood feet
- Sleek brushed handles adds to the contemporary look and feel
- 2 glass doors with adjustable shelving behind
- Optional 26" firebox with 2 insert options to choose from: traditional log or crushed acrylic ember
- Console 2 glass doors with shelving behind and an optional 26" firebox

### DIMENSIONS (wxdxh)

• Console – 58x18x25