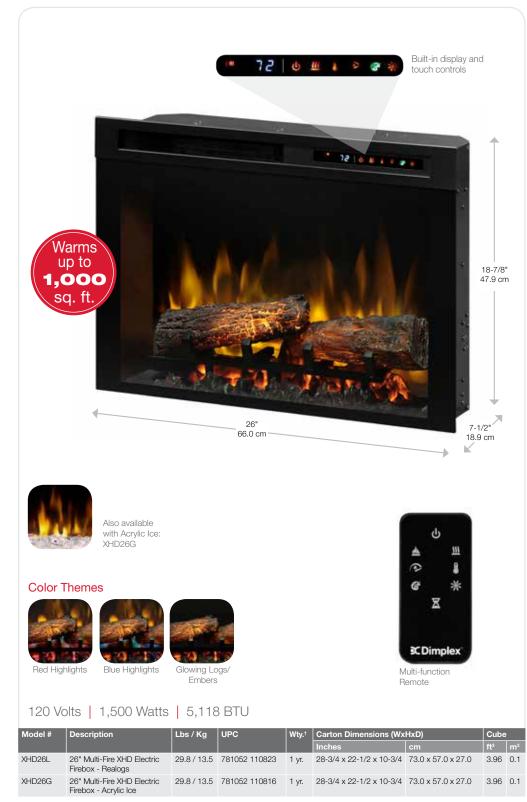

## Multi-Fire XHD<sup>™</sup> 26" Plug-in Electric Firebox

### XHD26L

#### **Features** Multi-Fire XHD<sup>™</sup> Flame Effect High-contrast flames feature improved brightness and character for a dazzling, lifelike effect. Molded from meticulously selected and charred hardwood and positioned to maximize the illusion of depth and the appearance of burning firewood. Customizable Flame The multi-flame technology allows you to adjust the speed of the flame to create the perfect atmosphere to suit your mood or room. **Capacitive Touch Controls** Settings and temperature display are hidden when not in use. Cog Accents Select red or blue highlights to customize the flame or enjoy glowing logs and embers without the flames. **Built-in Timer** ര Set for up to 8 hours. LED Lighting $\bigcirc$ Flame and lights use brilliant, low-energy LED's that require zero maintenance. **Powerful Heating** Powerful fan-forced heater features a safe, ceramic element that provides on-demand heat for up to 1,000 square feet. **Multi-function Remote** Control the fireplace features from the comfort of your chair. **All-season Flames** Enjoy the unique charm of a fireplace 365 days a year using the flames without the heat. Economical Economical to operate costing only pennies per hour.\* Low Carbon Footprint The most sustainable fireplace option; no emissions and 100% efficient. **Cool-touch Glass** $\mathbf{O}$ Glass remains cool making it safe for children and pets in any location. Just Plug It In **(**,) Simply plug into any standard household outlet for instant ambiance. \* Based on national average residential