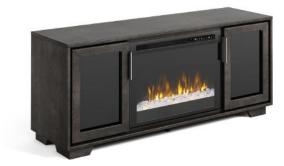

### ENTERTAINMENT

Clayton

### STYLE

- Contemporary
- Maple Console in a Charcoal finish with sleek brushed silver handles

### FEATURES

- Low contemporary profile with solid wood feet
- Sleek brushed handles adds to the contemporary look and feel
- 2 glass doors with adjustable shelving behind
- Optional 26" firebox with 2 insert options to choose from: traditional log or crushed acrylic ember
- Console 2 glass doors with shelving behind and an optional 26" firebox

### DIMENSIONS (wxdxh)

• Console – 58x18x25