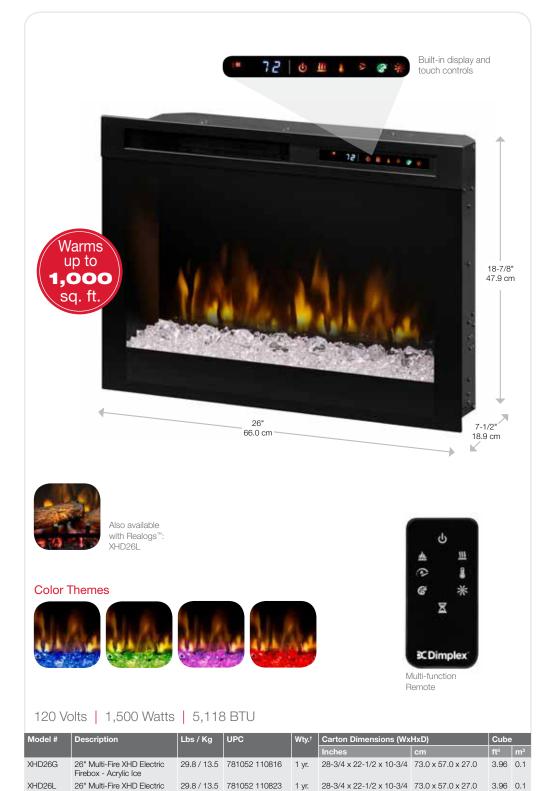

## Multi-Fire XHD<sup>™</sup> 26" Plug-in Electric Firebox

Specifications, finishes and dimensions are subject to change. †Limited warranty. ©2019 Glen Dimplex Americas

Firebox - Realogs

## XHD26G

| Features |                                                                                                                                                                               |
|----------|-------------------------------------------------------------------------------------------------------------------------------------------------------------------------------|
| 8        | Multi-Fire XHD <sup>™</sup> Flame Effect<br>High-contrast flames feature improved<br>brightness and character for a dazzling,<br>lifelike effect.                             |
| 9        | Acrylic Ice Media Bed<br>Light plays through different size<br>pieces and sparkle in a spectrum<br>of colors.                                                                 |
| *        | <b>Customizable Flame</b><br>The multi-flame technology allows you<br>to adjust the speed of the flame to<br>create the perfect atmosphere to suit<br>your mood or room.      |
| -        | <b>Capacitive Touch Controls</b><br>Settings and temperature display are<br>hidden when not in use.                                                                           |
| Ø        | Media Accent Colors<br>Choose from a variety of brilliant color<br>themes or cycle through a range of<br>colors using the custom mode, freezing<br>on the hue of your choice. |
| Ō        | Built-in Timer<br>Set for up to 8 hours.                                                                                                                                      |
| Ŷ        | <b>LED Lighting</b><br>Flame and lights use brilliant,<br>low-energy LED's that require zero<br>maintenance.                                                                  |
| l        | <b>Powerful Heating</b><br>Powerful fan-forced heater features a<br>safe, ceramic element that provides<br>on-demand heat for up to 1,000<br>square feet.                     |
|          | Multi-function Remote<br>Control 100% of the fireplace features<br>from the comfort of<br>your chair.                                                                         |
|          | <b>All-season Flames</b><br>Enjoy the unique charm of a fireplace<br>365 days a year using the flames<br>without the heat.                                                    |
| \$       | Economical<br>Economical to operate costing only<br>pennies per hour.*                                                                                                        |
|          | <b>Low Carbon Footprint</b><br>The most sustainable fireplace option;<br>no emissions and 100% efficient.                                                                     |
| 0        | <b>Cool-touch Glass</b><br>Glass remains cool making it safe for<br>children and pets in any location.                                                                        |
| •        | <b>Just Plug It In</b><br>Simply plug into any standard<br>household outlet for instant ambiance.                                                                             |
| ,        | <sup>t</sup> Based on national average residential<br>electricity rate. Rates vary.                                                                                           |