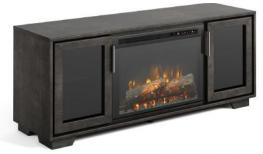

### ENTERTAINMENT

Clayton

### STYLE

- Contemporary
- Maple Console in a Charcoal finish with sleek brushed silver handles

### FEATURES

- Low contemporary profile with solid wood feet
- Sleek brushed handles adds to the contemporary look and feel
- 2 glass doors with adjustable shelving behind
- Optional 26" firebox with 2 insert options to choose from: traditional log or crushed acrylic ember
- Console 2 glass doors with shelving behind and an optional 26" firebox

### DIMENSIONS (wxdxh)

• Console – 58x18x25